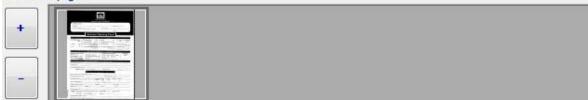

### **Field Recognition**

-

• Handwritten Text – Name of Applicant in Text

2

Text

CNIC\_03

- Handwritten Text CNIC in Numeric
- Optical Mark Tick Mark

|            |                                            |      |                      |                                  |          |                    |            | Care of the second s |          |            |                                    |
|------------|--------------------------------------------|------|----------------------|----------------------------------|----------|--------------------|------------|-----------------------------------------------------------------------------------------------------------------|----------|------------|------------------------------------|
|            | Selected Filled Form                       |      |                      |                                  |          | B_Abdul Majeed.jpg | •          |                                                                                                                 |          |            |                                    |
|            |                                            |      |                      | Master Form                      | MCI      | 8 Application Form |            |                                                                                                                 | <b>_</b> |            |                                    |
|            |                                            |      |                      | Form Confidence<br>Selected Page | 59%<br>1 | •                  |            |                                                                                                                 | 1        |            |                                    |
| Sele       | ected Filled Form                          | MCE  | _Abdul Majee         | ed.jpg 🔻                         |          |                    |            |                                                                                                                 | ,        | 0          | 015                                |
| Mas        | ster Form                                  | MCB  | MCB Application Form |                                  |          |                    |            |                                                                                                                 | ^        | ARIF       |                                    |
| Form       | n Confidence                               | 59%  |                      |                                  |          |                    |            |                                                                                                                 |          |            |                                    |
|            | ected Page<br>le Confidence                | 1    | •                    |                                  |          | _ 4 ²              | 398        | 673-3                                                                                                           | Result   | Confidence | Bounding Rectar<br>{X=700, Y=1551, |
|            | a at a                                     |      |                      |                                  |          |                    |            |                                                                                                                 |          | 0          | {X=1293, Y=381,                    |
| <b>(</b> ) | <u>3</u> 1:1 Q <sup>+</sup> Q <sup>−</sup> |      | ₩                    |                                  |          | Result             | Confidence | Bounding Rectangle                                                                                              | )        | 73         | {X=1323, Y=381,                    |
| V          |                                            |      |                      |                                  |          | 422243986733       | 70         | {X=356, Y=1725, Width=471,                                                                                      |          | 77         | {X=1266, Y=382,                    |
|            |                                            |      |                      |                                  |          |                    | 0          | {X=486, Y=1724, Width=26, H                                                                                     | ł.       | 80         | {X=1353, Y=380,                    |
|            |                                            |      |                      |                                  |          | 2                  | 40         | {X=455, Y=1723, Width=26, H                                                                                     | n. AR1F  | 75         | {X=418, Y=1594,                    |
|            |                                            |      |                      |                                  |          | 2                  | 32         | {X=425, Y=1723, Width=26, H                                                                                     |          |            |                                    |
|            | Field                                      | Туре | Result               | Confidence                       | Bo       | 1                  | 1          | 1                                                                                                               | -        |            |                                    |
| •          | NKB                                        | Omr  |                      | 100                              | {X=      |                    |            |                                                                                                                 |          |            |                                    |
|            | CNIC_05                                    | Text |                      | 0                                | {X=      |                    |            |                                                                                                                 |          |            |                                    |
|            | CNIC_04                                    | Text | 2                    | 40                               | {X=      |                    |            |                                                                                                                 |          |            |                                    |