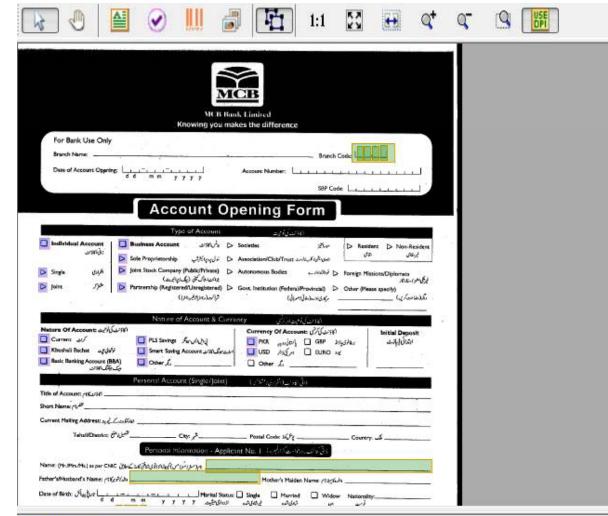

## **Form Recognition**

• Fields are recognized and validated.

| Selected Filled Form | MCB_Abdul Majeed 👻                      | 🕙 🕙 1:1 📽 🕿 🔛                                                                                                                                                                                                                                                                                                                                                                                                                                                                                                                                                                                                                                                                                                                                                                                                                                                                                                                                                                                                                                                                                                                                                                                                                                                                                                                                                                                                                                                                                                                                                                                                                                                                                                                                                                                                                                                                                                                                                                                                                                                                                                                 |
|----------------------|-----------------------------------------|-------------------------------------------------------------------------------------------------------------------------------------------------------------------------------------------------------------------------------------------------------------------------------------------------------------------------------------------------------------------------------------------------------------------------------------------------------------------------------------------------------------------------------------------------------------------------------------------------------------------------------------------------------------------------------------------------------------------------------------------------------------------------------------------------------------------------------------------------------------------------------------------------------------------------------------------------------------------------------------------------------------------------------------------------------------------------------------------------------------------------------------------------------------------------------------------------------------------------------------------------------------------------------------------------------------------------------------------------------------------------------------------------------------------------------------------------------------------------------------------------------------------------------------------------------------------------------------------------------------------------------------------------------------------------------------------------------------------------------------------------------------------------------------------------------------------------------------------------------------------------------------------------------------------------------------------------------------------------------------------------------------------------------------------------------------------------------------------------------------------------------|
| Master Form          | MCB Application Form                    |                                                                                                                                                                                                                                                                                                                                                                                                                                                                                                                                                                                                                                                                                                                                                                                                                                                                                                                                                                                                                                                                                                                                                                                                                                                                                                                                                                                                                                                                                                                                                                                                                                                                                                                                                                                                                                                                                                                                                                                                                                                                                                                               |
| Form Confidence      | 59%                                     | NCB                                                                                                                                                                                                                                                                                                                                                                                                                                                                                                                                                                                                                                                                                                                                                                                                                                                                                                                                                                                                                                                                                                                                                                                                                                                                                                                                                                                                                                                                                                                                                                                                                                                                                                                                                                                                                                                                                                                                                                                                                                                                                                                           |
| Selected Page        | 1 •                                     | MCB Bank, Limited<br>Knowing you makes the difference                                                                                                                                                                                                                                                                                                                                                                                                                                                                                                                                                                                                                                                                                                                                                                                                                                                                                                                                                                                                                                                                                                                                                                                                                                                                                                                                                                                                                                                                                                                                                                                                                                                                                                                                                                                                                                                                                                                                                                                                                                                                         |
| Page Confidence      | 59%                                     | For Bark Jse On'y<br>Branch Yerre                                                                                                                                                                                                                                                                                                                                                                                                                                                                                                                                                                                                                                                                                                                                                                                                                                                                                                                                                                                                                                                                                                                                                                                                                                                                                                                                                                                                                                                                                                                                                                                                                                                                                                                                                                                                                                                                                                                                                                                                                                                                                             |
| Branch Code:         |                                         | Data of Acrossine Oppering 4 d m m y y y y SBF Coce                                                                                                                                                                                                                                                                                                                                                                                                                                                                                                                                                                                                                                                                                                                                                                                                                                                                                                                                                                                                                                                                                                                                                                                                                                                                                                                                                                                                                                                                                                                                                                                                                                                                                                                                                                                                                                                                                                                                                                                                                                                                           |
| Account Type:        | Current Individual - Business Account - | Type of Account Opening Form                                                                                                                                                                                                                                                                                                                                                                                                                                                                                                                                                                                                                                                                                                                                                                                                                                                                                                                                                                                                                                                                                                                                                                                                                                                                                                                                                                                                                                                                                                                                                                                                                                                                                                                                                                                                                                                                                                                                                                                                                                                                                                  |
| Nature of Account:   | Khushali Bachat                         | = Individual Account (J Bachness Account (J)) 2 Securitie Nor (B) For Gen (D) Nors-Readers<br>(JN ) Securities (J)                                                                                                                                                                                                                                                                                                                                                                                                                                                                                                                                                                                                                                                                                                                                                                                                                                                                                                                                                                                                                                                                                                                                                                                                                                                                                                                                                                                                                                                                                                                                                                                                                                                                                                                                                                                                                                                                                                                                                                        |
| Currency:            | USD                                     | Let Sage (1,) D. ont Stock Company Not off-rent) D. Autonomous Bod en L.J.M. D. Fore on Mission Diplomass<br>(auty of K_bod k<br>D. Joint                                                                                                                                                                                                                                                                                                                                                                                                                                                                                                                                                                                                                                                                                                                                                                                                                                                                                                                                                                                                                                                                                                                                                                                                                                                                                                                                                                                                                                                                                                                                                                                                                                                                                                                                                                                                                                                                                                                                                                                     |
| Applicant Name:      | ,zzh cMHEEC                             | Start Stabil 5 total for weath standards<br>Nature of Account & Converses Starter                                                                                                                                                                                                                                                                                                                                                                                                                                                                                                                                                                                                                                                                                                                                                                                                                                                                                                                                                                                                                                                                                                                                                                                                                                                                                                                                                                                                                                                                                                                                                                                                                                                                                                                                                                                                                                                                                                                                                                                                                                             |
| Father Name:         | Zw[TRNCMMZMED                           | Haters Of Account of Surify Connects Of Account of Surify In the Deposit   I Connect and I I PS Surge Account of Surify IP 1901 and 1 I I I I I I I I I I I I I I I I I I                                                                                                                                                                                                                                                                                                                                                                                                                                                                                                                                                                                                                                                                                                                                                                                                                                                                                                                                                                                                                                                                                                                                                                                                                                                                                                                                                                                                                                                                                                                                                                                                                                                                                                                                                                                                                                                                                                                                                     |
| Applicant CNIC:      | 422243986733                            | □ East Berking Account (Bick<br>                                                                                                                                                                                                                                                                                                                                                                                                                                                                                                                                                                                                                                                                                                                                                                                                                                                                                                                                                                                                                                                                                                                                                                                                                                                                                                                                                                                                                                                                                                                                                                                                                                                                                                                                                                                                                                                                                                                                                                                                                                                                                              |
|                      |                                         | TE + of Account - refution<br>Share Name - 1 <sup>10</sup>                                                                                                                                                                                                                                                                                                                                                                                                                                                                                                                                                                                                                                                                                                                                                                                                                                                                                                                                                                                                                                                                                                                                                                                                                                                                                                                                                                                                                                                                                                                                                                                                                                                                                                                                                                                                                                                                                                                                                                                                                                                                    |
|                      |                                         | Current Mail og Address: 1949 - Levin Current Mail og Address: 1940 - Levin Current Mail og Address: 1949 - |
|                      |                                         | کے جات کا معد میں کاری کے Paris on Line کے Perison Line Appleant No. 1 1. جات کی تک کی تک                                                                                                                                                                                                                                                                                                                                                                                                                                                                                                                                                                                                                                                                                                                                                                                                                                                                                                                                                                                                                                                                                                                                                                                                                                                                                                                                                                                                                                                                                                                                                                                                                                                                                                                                                                                                                                                                                                                                                                                                                                     |
|                      |                                         | North HE HE HE HE HE WAS THE TAR NOHAMANED MODER HER HER.                                                                                                                                                                                                                                                                                                                                                                                                                                                                                                                                                                                                                                                                                                                                                                                                                                                                                                                                                                                                                                                                                                                                                                                                                                                                                                                                                                                                                                                                                                                                                                                                                                                                                                                                                                                                                                                                                                                                                                                                                                                                     |
|                      |                                         | Date of Both State & B = 0 1: - 1 99 1 Here States ] Sage Stored I Water According                                                                                                                                                                                                                                                                                                                                                                                                                                                                                                                                                                                                                                                                                                                                                                                                                                                                                                                                                                                                                                                                                                                                                                                                                                                                                                                                                                                                                                                                                                                                                                                                                                                                                                                                                                                                                                                                                                                                                                                                                                            |
|                      |                                         | CNCNW ANJASTICIAL 4225 - 4398673 - 3 / Proper No. Aug.                                                                                                                                                                                                                                                                                                                                                                                                                                                                                                                                                                                                                                                                                                                                                                                                                                                                                                                                                                                                                                                                                                                                                                                                                                                                                                                                                                                                                                                                                                                                                                                                                                                                                                                                                                                                                                                                                                                                                                                                                                                                        |